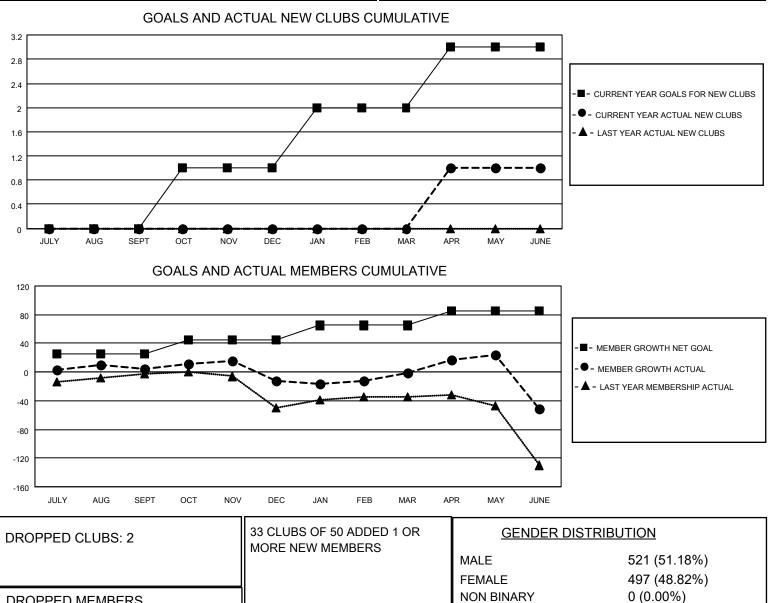

## **LOCATION ARIZONA**

District 21 S

Results as of: 6/30/2023

| Clubs                 |               |           |               | Members               |                        |                         |                                                    |
|-----------------------|---------------|-----------|---------------|-----------------------|------------------------|-------------------------|----------------------------------------------------|
| RESULTS FOR 2022-2023 |               |           |               | RESULTS FOR 2022-2023 |                        |                         |                                                    |
| QUARTER               | NEW CLUB GOAL | NEW CLUBS | DROPPED CLUBS | QUARTER               | BER GROWTH NET<br>GOAL | MEMBER GROWTH<br>ACTUAL | DROPPED<br>MEMBERS ACTUAL<br>(including transfers) |
| JULY/AUG/SEPT         | 0             | 0         | 0             | JULY/AUG/SEPT         | 25                     | 38                      | 28                                                 |
| OCT/NOV/DEC           | 1             | 0         | 0             | OCT/NOV/DEC           | 20                     | 40                      | 51                                                 |
| JAN/FEB/MAR           | 1             | 0         | 0             | JAN/FEB/MAR           | 20                     | 44                      | 26                                                 |
| APR/MAY/JUNE          | 1             | 1         | 2             | APR/MAY/JUNE          | 20                     | 66                      | 109                                                |

**DROPPED MEMBERS** 

18 7

189

214

DECEASED

OTHER TOTAL

CLUB CANCELLED

CLICK HERE FOR CUMULATIVE